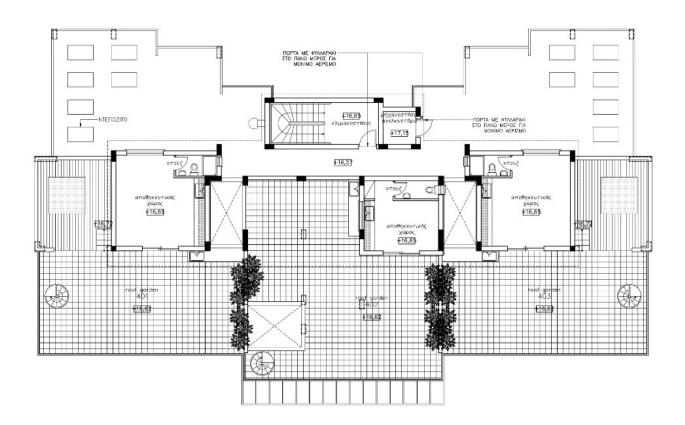

The fourth floor apartments include also a roof garden with an extra storage room.

Each apartment has its own parking space and its own storage room.

This building also provides a playground area on the ground floor.

## SECOND FLOOR

THIRD FLOOR

FOURTH FLOOR

**ROOF PLAN** 

All apartements price is sent upon request

| Apartment<br>type                 | Floor | Covered<br>areas<br>(m²) | Uncovered<br>verandas<br>(m²) | Covered<br>verandas<br>(m²) | Interior<br>roof<br>garden<br>(m²) | Exterior<br>roof<br>garden<br>(m²) |
|-----------------------------------|-------|--------------------------|-------------------------------|-----------------------------|------------------------------------|------------------------------------|
| 3 bedroom (101)                   | 1st   | 84                       | 49                            | 30                          | 0                                  | 0                                  |
| 2 bedroom (102)                   | 1st   | 115                      | 26                            | 26                          | 0                                  | 0                                  |
| 3 bedroom (103)                   | 1st   | 84                       | 49                            | 30                          | 0                                  | 0                                  |
| 3 bedroom (201)                   | 2nd   | 84                       | 0                             | 30                          | 0                                  | 0                                  |
| 2 bedroom (202)                   | 2nd   | 115                      | 0                             | 26                          | 0                                  | 0                                  |
| 3 bedroom (203)                   | 2nd   | 84                       | 0                             | 30                          | 0                                  | 0                                  |
| 3 bedroom (301)                   | 3rd   | 84                       | 49                            | 30                          | 0                                  | 0                                  |
| 2 bedroom (302)                   | 3rd   | 115                      | 0                             | 26                          | 0                                  | 0                                  |
| 3 bedroom (303)                   | 3rd   | 84                       | 49                            | 30                          | 0                                  | 0                                  |
| 3 bedroom (401)                   | 4th   | 84                       | 0                             | 30                          | 31                                 | 88                                 |
| 2 bedroom (402)                   | 4th   | 115                      | 21                            | 25                          | 20                                 | 92                                 |
| 3 bedroom (403)                   | 4th   | 84                       | 0                             | 30                          | 31                                 | 88                                 |
| Common areas                      | all   | 256                      |                               |                             |                                    |                                    |
| Covered parking areas and storage | gf    | 490                      |                               |                             |                                    |                                    |