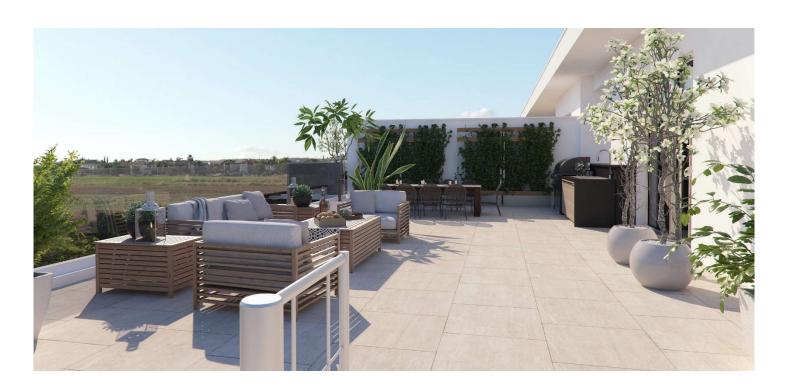

The fourth floor apartments include also a roof garden with an extra storage room.

Each apartment has its own parking space and its own storage room.

This building also provides a playground area on the ground floor.