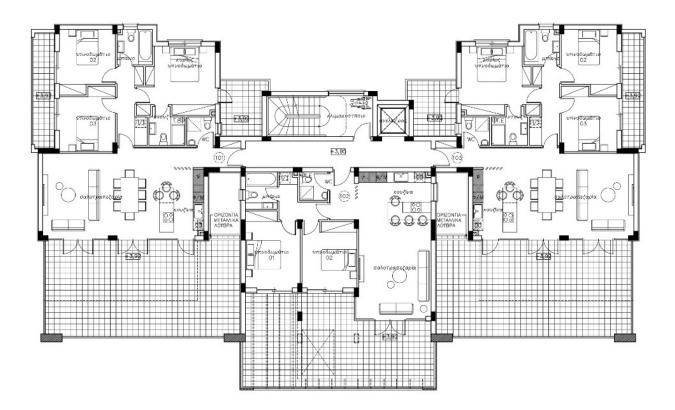

**GROUND FLOOR** 

FIRST FLOOR

Each two bedroom apartment is of 84.00 m<sup>2</sup> and it includes living room, kitchen and dining area, two bedrooms, one bathroom, a guest toilet and a spacious veranda.

Each three bedroom apartment is of 115.00 m<sup>2</sup> and it includes living room, kitchen and dining area, three bedrooms of which one ensuite, one bathroom, a guest toilet and a spacious veranda.

The fourth floor apartments include also a roof garden with an extra storage room.

Each apartment has its own parking space and its own storage room.

This building also provides a playground area on the ground floor.