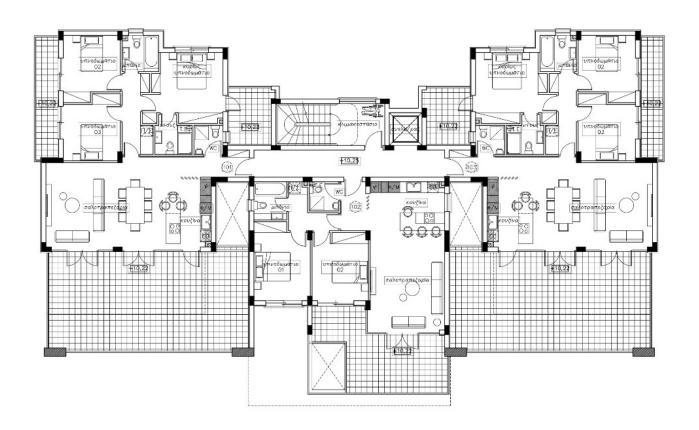

## SECOND FLOOR

THIRD FLOOR

FOURTH FLOOR

**ROOF PLAN** 

All apartements price is sent upon request

| Apartment<br>type                 | Floor | Covered<br>areas<br>(m²) | Uncovered<br>verandas<br>(m²) | Covered<br>verandas<br>(m²) | Interior<br>roof<br>garden<br>(m²) | Exterior<br>roof<br>garden<br>(m²) |
|-----------------------------------|-------|--------------------------|-------------------------------|-----------------------------|------------------------------------|------------------------------------|
| 3 bedroom (101)                   | 1st   | 84                       | 49                            | 30                          | 0                                  | 0                                  |
| 2 bedroom (102)                   | 1st   | 115                      | 26                            | 26                          | 0                                  | 0                                  |
| 3 bedroom (103)                   | 1st   | 84                       | 49                            | 30                          | 0                                  | 0                                  |
| 3 bedroom (201)                   | 2nd   | 84                       | 0                             | 30                          | 0                                  | 0                                  |
| 2 bedroom (202)                   | 2nd   | 115                      | 0                             | 26                          | 0                                  | 0                                  |
| 3 bedroom (203)                   | 2nd   | 84                       | 0                             | 30                          | 0                                  | 0                                  |
| 3 bedroom (301)                   | 3rd   | 84                       | 49                            | 30                          | 0                                  | 0                                  |
| 2 bedroom (302)                   | 3rd   | 115                      | 0                             | 26                          | 0                                  | 0                                  |
| 3 bedroom (303)                   | 3rd   | 84                       | 49                            | 30                          | 0                                  | 0                                  |
| 3 bedroom (401)                   | 4th   | 84                       | 0                             | 30                          | 31                                 | 88                                 |
| 2 bedroom (402)                   | 4th   | 115                      | 21                            | 25                          | 20                                 | 92                                 |
| 3 bedroom (403)                   | 4th   | 84                       | 0                             | 30                          | 31                                 | 88                                 |
| Common areas                      | all   | 256                      |                               |                             |                                    |                                    |
| Covered parking areas and storage | gf    | 490                      |                               |                             |                                    |                                    |

Each two bedroom apartment is of 84.00 m<sup>2</sup> and it includes living room, kitchen and dining area, two bedrooms, one bathroom, a guest toilet and a spacious veranda.

Each three bedroom apartment is of 115.00 m<sup>2</sup> and it includes living room, kitchen and dining area, three bedrooms of which one ensuite, one bathroom, a guest toilet and a spacious veranda.

The fourth floor apartments include also a roof garden with an extra storage room.

Each apartment has its own parking space and its own storage room.

This building also provides a playground area on the ground floor.