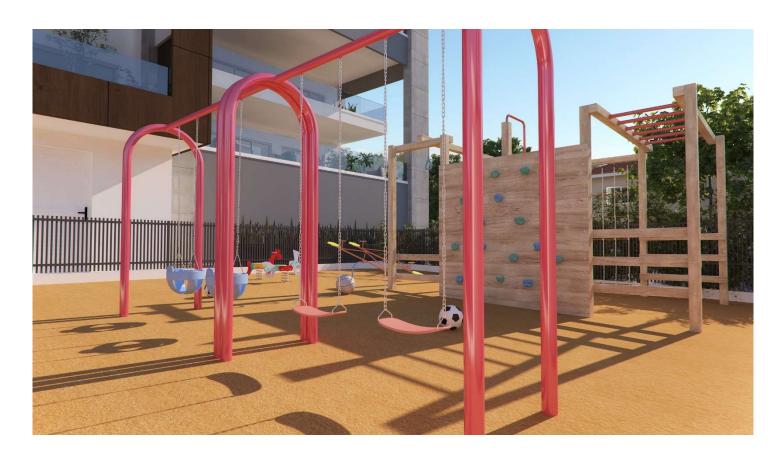

The fourth floor apartments include also a roof garden with an extra storage room.

Each apartment has its own parking space and its own storage room.

This building also provides a playground area on the ground floor.