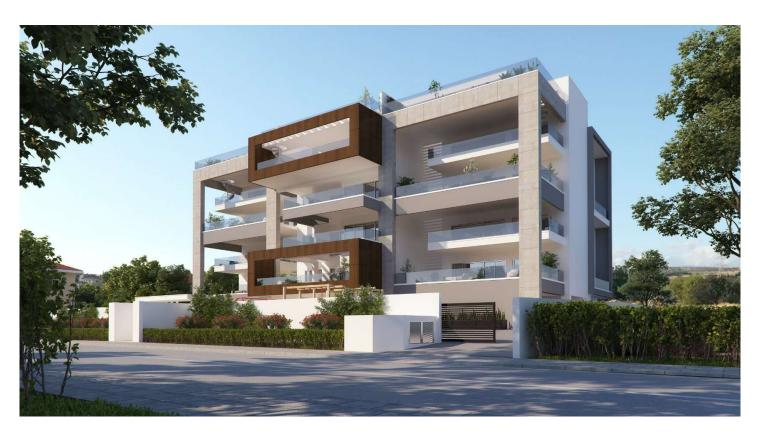

19 B & C KOSTI PALAMA, MESA GEITONIA, LIMASSOL 4001 CYPRUS

TEL: +357 25751975 | FAX: +357 25751976 | E-MAIL: <u>papasest@logosnet.com.cy</u>

www.npapasgroup.com

Four storey block consists of twelve luxurious apartments, three on each floor.

Each two bedroom apartment is of 84.00 m<sup>2</sup> and it includes living room, kitchen and dining area, two bedrooms, one bathroom, a guest toilet and a spacious veranda.

Each three bedroom apartment is of 115.00 m<sup>2</sup> and it includes living room, kitchen and dining area, three bedrooms of which one ensuite, one bathroom, a guest toilet and a spacious veranda.

The fourth floor apartments include also a roof garden with an extra storage room.

Each apartment has its own parking space and its own storage room.

This building also provides a playground area on the ground floor.