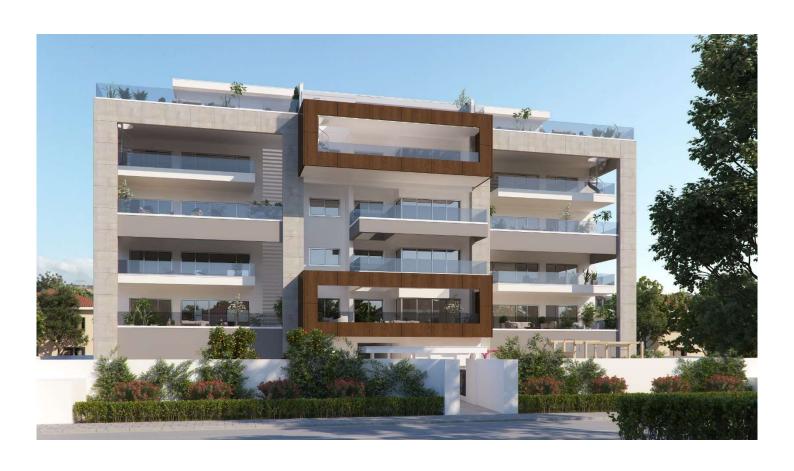

19 B & C KOSTI PALAMA, MESA GEITONIA, LIMASSOL 4001 CYPRUS

TEL: +357 25751975 | FAX: +357 25751976 | E-MAIL: <u>papasest@logosnet.com.cy</u>

www.npapasgroup.com

Four storey block consists of twelve luxurious apartments, three on each floor.

Each two bedroom apartment is of 84.00 m<sup>2</sup> and it includes living room, kitchen and dining area, two bedrooms, one bathroom, a guest toilet and a spacious veranda.

Each three bedroom apartment is of 115.00 m<sup>2</sup> and it includes living room, kitchen and dining area, three bedrooms of which one ensuite, one bathroom, a guest toilet and a spacious veranda.

The fourth floor apartments include also a roof garden with an extra storage room.

Each apartment has its own parking space and its own storage room.

This building also provides a playground area on the ground floor.