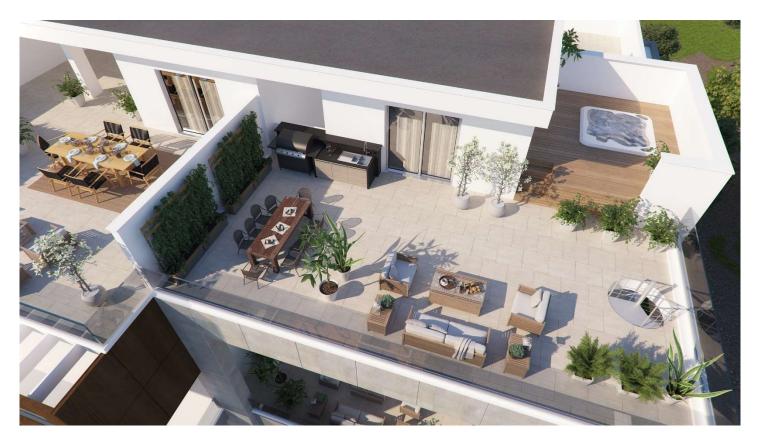

The fourth floor apartments include also a roof garden with an extra storage room.

Each apartment has its own parking space and its own storage room.

This building also provides a playground area on the ground floor.