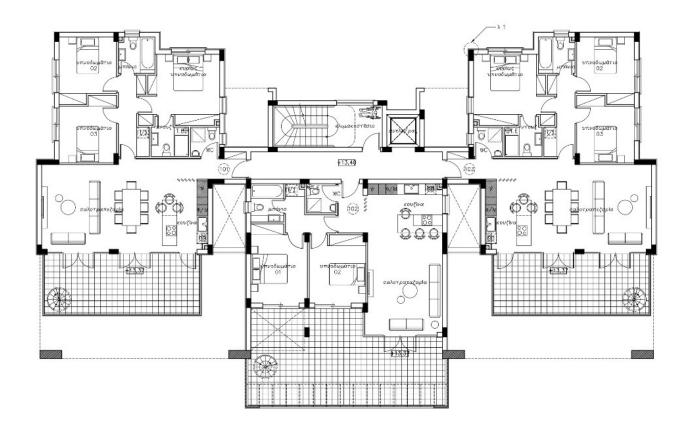

## SECOND FLOOR

THIRD FLOOR

FOURTH FLOOR

**ROOF PLAN** 

All apartements price is sent upon request

| Apartment<br>type                 | Floor | Covered<br>areas<br>(m²) | Uncovered<br>verandas<br>(m²) | Covered<br>verandas<br>(m²) | Interior<br>roof<br>garden<br>(m²) | Exterior<br>roof<br>garden<br>(m²) |
|-----------------------------------|-------|--------------------------|-------------------------------|-----------------------------|------------------------------------|------------------------------------|
| 3 bedroom (101)                   | 1st   | 84                       | 49                            | 30                          | 0                                  | 0                                  |
| 2 bedroom (102)                   | 1st   | 115                      | 26                            | 26                          | 0                                  | 0                                  |
| 3 bedroom (103)                   | 1st   | 84                       | 49                            | 30                          | 0                                  | 0                                  |
| 3 bedroom (201)                   | 2nd   | 84                       | 0                             | 30                          | 0                                  | 0                                  |
| 2 bedroom (202)                   | 2nd   | 115                      | 0                             | 26                          | 0                                  | 0                                  |
| 3 bedroom (203)                   | 2nd   | 84                       | 0                             | 30                          | 0                                  | 0                                  |
| 3 bedroom (301)                   | 3rd   | 84                       | 49                            | 30                          | 0                                  | 0                                  |
| 2 bedroom (302)                   | 3rd   | 115                      | 0                             | 26                          | 0                                  | 0                                  |
| 3 bedroom (303)                   | 3rd   | 84                       | 49                            | 30                          | 0                                  | 0                                  |
| 3 bedroom (401)                   | 4th   | 84                       | 0                             | 30                          | 31                                 | 88                                 |
| 2 bedroom (402)                   | 4th   | 115                      | 21                            | 25                          | 20                                 | 92                                 |
| 3 bedroom (403)                   | 4th   | 84                       | 0                             | 30                          | 31                                 | 88                                 |
| Common areas                      | all   | 256                      |                               |                             |                                    |                                    |
| Covered parking areas and storage | gf    | 490                      |                               |                             |                                    |                                    |

Each two bedroom apartment is of 84.00 m<sup>2</sup> and it includes living room, kitchen and dining area, two bedrooms, one bathroom, a guest toilet and a spacious veranda.

Each three bedroom apartment is of 115.00 m<sup>2</sup> and it includes living room, kitchen and dining area, three bedrooms of which one ensuite, one bathroom, a guest toilet and a spacious veranda.

The fourth floor apartments include also a roof garden with an extra storage room.

Each apartment has its own parking space and its own storage room.

This building also provides a playground area on the ground floor.