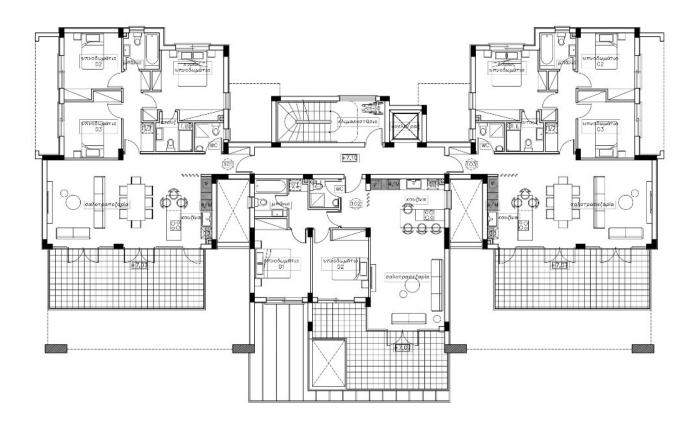

## SECOND FLOOR

THIRD FLOOR

FOURTH FLOOR

**ROOF PLAN** 

All apartements price is sent upon request

| Apartment<br>type                 | Floor | Covered<br>areas<br>(m²) | Uncovered<br>verandas<br>(m²) | Covered<br>verandas<br>(m²) | Interior<br>roof<br>garden<br>(m²) | Exterior<br>roof<br>garden<br>(m²) |
|-----------------------------------|-------|--------------------------|-------------------------------|-----------------------------|------------------------------------|------------------------------------|
| 3 bedroom (101)                   | 1st   | 84                       | 49                            | 30                          | 0                                  | 0                                  |
| 2 bedroom (102)                   | 1st   | 115                      | 26                            | 26                          | 0                                  | 0                                  |
| 3 bedroom (103)                   | 1st   | 84                       | 49                            | 30                          | 0                                  | 0                                  |
| 3 bedroom (201)                   | 2nd   | 84                       | 0                             | 30                          | 0                                  | 0                                  |
| 2 bedroom (202)                   | 2nd   | 115                      | 0                             | 26                          | 0                                  | 0                                  |
| 3 bedroom (203)                   | 2nd   | 84                       | 0                             | 30                          | 0                                  | 0                                  |
| 3 bedroom (301)                   | 3rd   | 84                       | 49                            | 30                          | 0                                  | 0                                  |
| 2 bedroom (302)                   | 3rd   | 115                      | 0                             | 26                          | 0                                  | 0                                  |
| 3 bedroom (303)                   | 3rd   | 84                       | 49                            | 30                          | 0                                  | 0                                  |
| 3 bedroom (401)                   | 4th   | 84                       | 0                             | 30                          | 31                                 | 88                                 |
| 2 bedroom (402)                   | 4th   | 115                      | 21                            | 25                          | 20                                 | 92                                 |
| 3 bedroom (403)                   | 4th   | 84                       | 0                             | 30                          | 31                                 | 88                                 |
| Common areas                      | all   | 256                      |                               |                             |                                    |                                    |
| Covered parking areas and storage | gf    | 490                      |                               |                             |                                    |                                    |

Each two bedroom apartment is of 84.00 m<sup>2</sup> and it includes living room, kitchen and dining area, two bedrooms, one bathroom, a guest toilet and a spacious veranda.

Each three bedroom apartment is of 115.00 m<sup>2</sup> and it includes living room, kitchen and dining area, three bedrooms of which one ensuite, one bathroom, a guest toilet and a spacious veranda.

The fourth floor apartments include also a roof garden with an extra storage room.

Each apartment has its own parking space and its own storage room.

This building also provides a playground area on the ground floor.