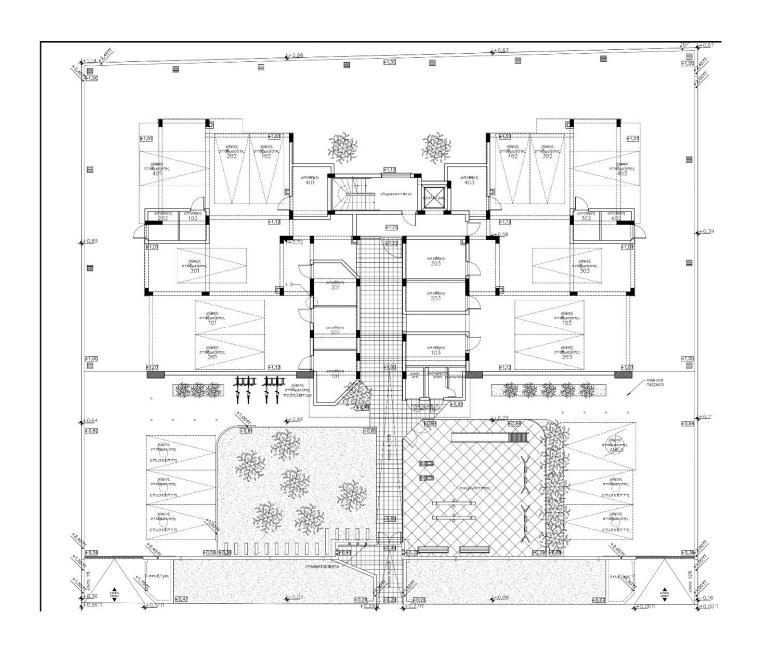

**GROUND FLOOR** 

FIRST FLOOR

## SECOND FLOOR

THIRD FLOOR

FOURTH FLOOR

**ROOF PLAN** 

All apartements price is sent upon request

| Apartment<br>type                 | Floor | Covered<br>areas<br>(m²) | Uncovered<br>verandas<br>(m²) | Covered<br>verandas<br>(m²) | Interior<br>roof<br>garden<br>(m²) | Exterior<br>roof<br>garden<br>(m²) |
|-----------------------------------|-------|--------------------------|-------------------------------|-----------------------------|------------------------------------|------------------------------------|
| 3 bedroom (101)                   | 1st   | 84                       | 49                            | 30                          | 0                                  | 0                                  |
| 2 bedroom (102)                   | 1st   | 115                      | 26                            | 26                          | 0                                  | 0                                  |
| 3 bedroom (103)                   | 1st   | 84                       | 49                            | 30                          | 0                                  | 0                                  |
| 3 bedroom (201)                   | 2nd   | 84                       | 0                             | 30                          | 0                                  | 0                                  |
| 2 bedroom (202)                   | 2nd   | 115                      | 0                             | 26                          | 0                                  | 0                                  |
| 3 bedroom (203)                   | 2nd   | 84                       | 0                             | 30                          | 0                                  | 0                                  |
| 3 bedroom (301)                   | 3rd   | 84                       | 49                            | 30                          | 0                                  | 0                                  |
| 2 bedroom (302)                   | 3rd   | 115                      | 0                             | 26                          | 0                                  | 0                                  |
| 3 bedroom (303)                   | 3rd   | 84                       | 49                            | 30                          | 0                                  | 0                                  |
| 3 bedroom (401)                   | 4th   | 84                       | 0                             | 30                          | 31                                 | 88                                 |
| 2 bedroom (402)                   | 4th   | 115                      | 21                            | 25                          | 20                                 | 92                                 |
| 3 bedroom (403)                   | 4th   | 84                       | 0                             | 30                          | 31                                 | 88                                 |
| Common areas                      | all   | 256                      |                               |                             |                                    |                                    |
| Covered parking areas and storage | gf    | 490                      |                               |                             |                                    |                                    |