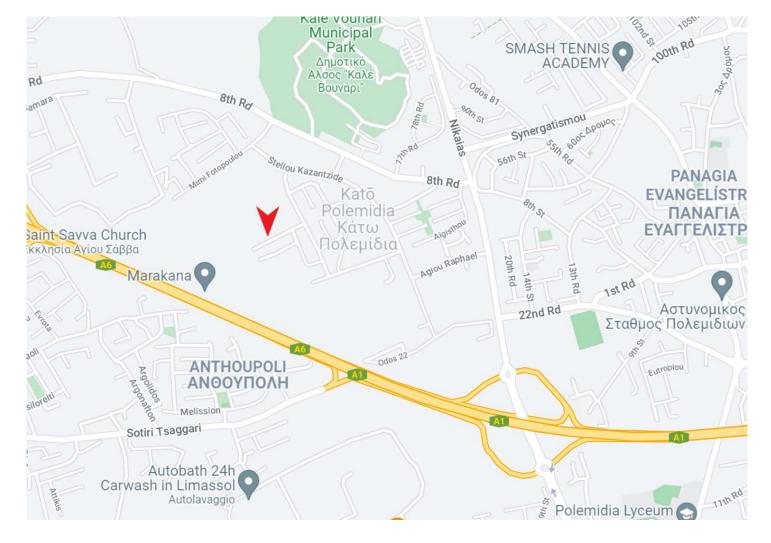

The building is located in the suburb area of Limassol, in a quiet neighborhood near all necessary amenities.

The proximity of the highway allows an easy connection with the city centre, the seaside and the main cities of the island.