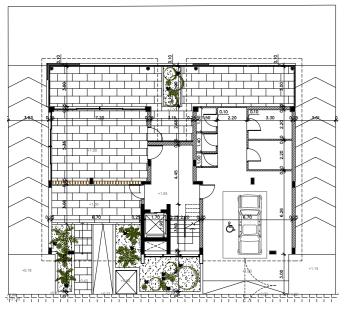

GROUND FLOOR

2ND FLOOR

1ST FLOOR

ALL PRICES ARE UPON REQUEST

|                         | Interior m <sup>2</sup> | Veranda m <sup>2</sup> |
|-------------------------|-------------------------|------------------------|
| 1st Floor - Apartment 1 | 74.30                   | 22.50                  |
| 1st Floor - Apartment 2 | 74.30                   | 22.50                  |
| 2nd Floor - Apartment 3 | 74.30                   | 22.50                  |
| 2nd Floor - Apartment 4 | 74.30                   | 22.50                  |
| Penthouse - SOLD        |                         |                        |