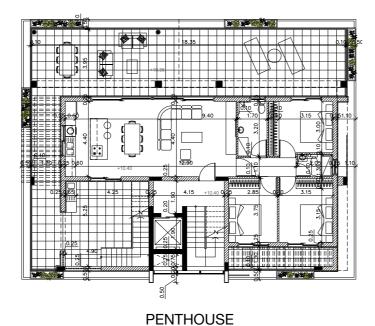

GROUND FLOOR

2ND FLOOR

1ST FLOOR

ALL PRICES ARE UPON REQUEST

|                         | Interior m <sup>2</sup> | Veranda m <sup>2</sup> |
|-------------------------|-------------------------|------------------------|
| 1st Floor - Apartment 1 | 74.30                   | 22.50                  |
| 1st Floor - Apartment 2 | 74.30                   | 22.50                  |
| 2nd Floor - Apartment 3 | 74.30                   | 22.50                  |
| 2nd Floor - Apartment 4 | 74.30                   | 22.50                  |
| Penthouse - SOLD        |                         |                        |