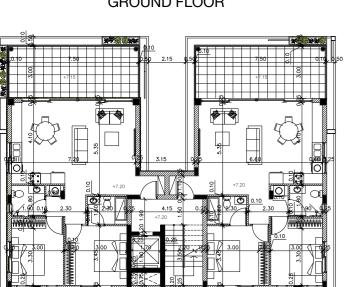

GROUND FLOOR

2ND FLOOR

1ST FLOOR

ALL PRICES ARE UPON REQUEST

|                         | Interior m <sup>2</sup> | Veranda m <sup>2</sup> |
|-------------------------|-------------------------|------------------------|
| 1st Floor - Apartment 1 | 74.30                   | 22.50                  |
| 1st Floor - Apartment 2 | 74.30                   | 22.50                  |
| 2nd Floor - Apartment 3 | 74.30                   | 22.50                  |
| 2nd Floor - Apartment 4 | 74.30                   | 22.50                  |
| Penthouse - SOLD        |                         |                        |