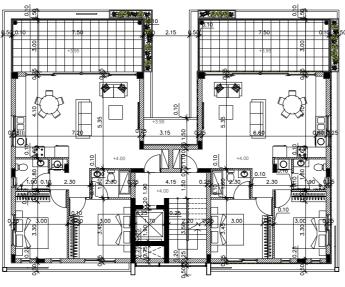

GROUND FLOOR

2ND FLOOR

1ST FLOOR

ALL PRICES ARE UPON REQUEST

|                         | Interior m <sup>2</sup> | Veranda m <sup>2</sup> |
|-------------------------|-------------------------|------------------------|
| 1st Floor - Apartment 1 | 74.30                   | 22.50                  |
| 1st Floor - Apartment 2 | 74.30                   | 22.50                  |
| 2nd Floor - Apartment 3 | 74.30                   | 22.50                  |
| 2nd Floor - Apartment 4 | 74.30                   | 22.50                  |
| Penthouse - SOLD        |                         |                        |