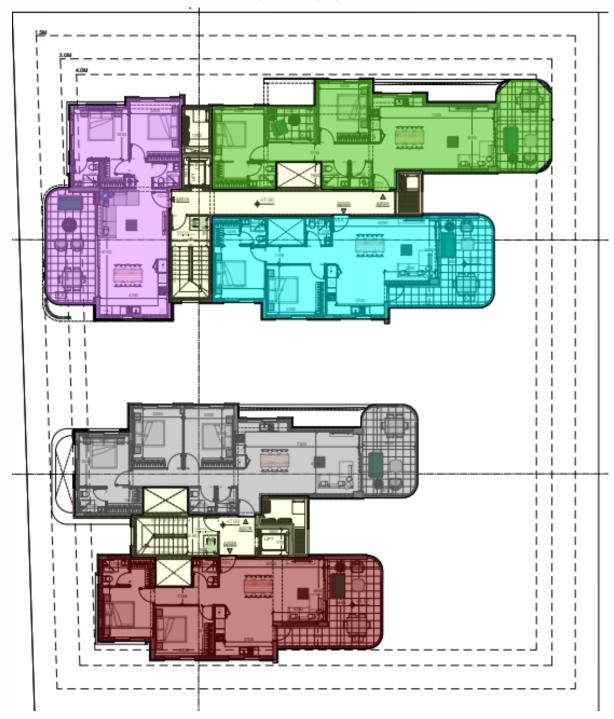

Beds | 3rd FLOOR | 102.90 | 18.90  | 6.60  |
| 302           | 2 Beds | 3rd FLOOR | 81.00  | 23.00  | -     |
| ΚΛΙΜΑΚΟΣΤΑΣΙΟ |        |           | 15.50  |        |       |
|               |        | ΣΥΝΟΛΟ    | 199.40 | 41.90  | 6.60  |
|               |        |           |        |        |       |
| 401           | 3 Beds | 4th FLOOR | 110.00 | 39.00  | 60.50 |
|               |        | ΣΥΝΟΛΟ    | 110.00 | 39.00  | 60.50 |
|               |        |           | 695.90 | 176.30 | 73.70 |





The building is located in one of the most prestigious area of Limassol, Ypsonas, near all necessary amenities.

The proximity of the highway allows an easy connection with the city centre, the seaside and the main cities of the island.



-PLANS-Ground floor



### 1st Floor



## 2nd Floor



#### 3rd floor



#### 4th Floor