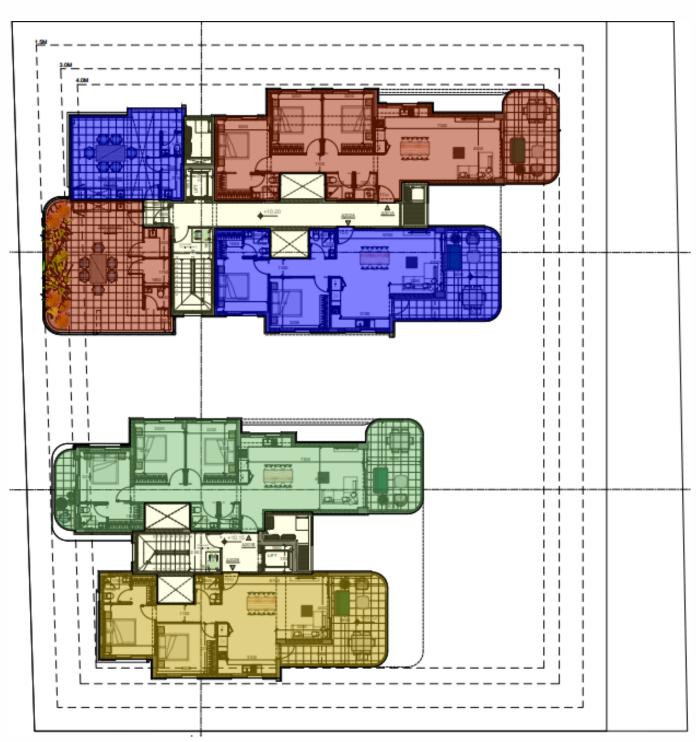

| 102.90 | 18.90  | 6.60  |
| 302           | 2 Beds | 3rd FLOOR | 81.00  | 23.00  | -     |
| ΚΛΙΜΑΚΟΣΤΑΣΙΟ |        |           | 15.50  |        |       |
|               |        | ΣΥΝΟΛΟ    | 199.40 | 41.90  | 6.60  |
|               |        |           |        |        |       |
| 401           | 3 Beds | 4th FLOOR | 110.00 | 39.00  | 60.50 |
|               |        | ΣΥΝΟΛΟ    | 110.00 | 39.00  | 60.50 |
|               |        |           | 695.90 | 176.30 | 73.70 |





The building is located in one of the most prestigious area of Limassol, Ypsonas, near all necessary amenities.

The proximity of the highway allows an easy connection with the city centre, the seaside and the main cities of the island.



-PLANS-Ground floor



### 1st Floor



## 2nd Floor



#### 3rd floor



#### 4th Floor