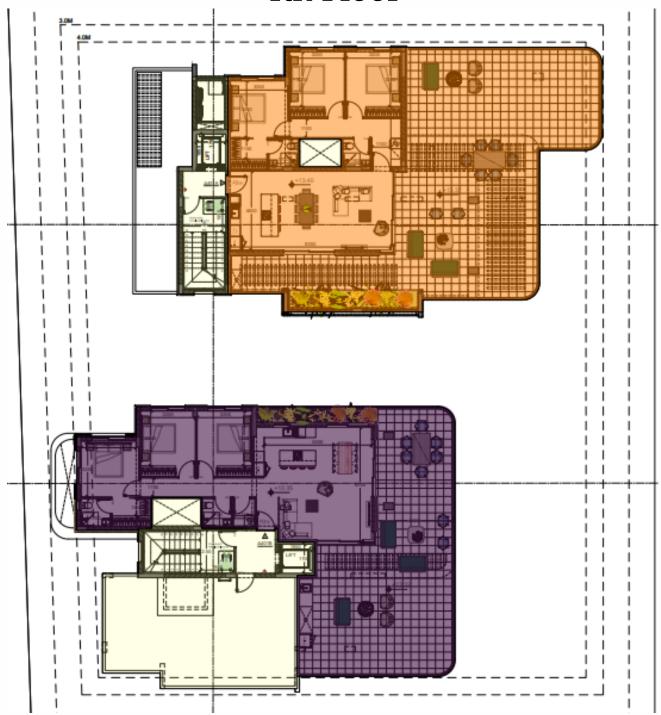

| 6.60  |
| 302           | 2 Beds | 3rd FLOOR | 81.00  | 23.00  | -     |
| ΚΛΙΜΑΚΟΣΤΑΣΙΟ |        |           | 15.50  |        |       |
|               |        | ΣΥΝΟΛΟ    | 199.40 | 41.90  | 6.60  |
|               |        |           |        |        |       |
| 401           | 3 Beds | 4th FLOOR | 110.00 | 39.00  | 60.50 |
|               |        | ΣΥΝΟΛΟ    | 110.00 | 39.00  | 60.50 |
|               |        |           | 695.90 | 176.30 | 73.70 |





The building is located in one of the most prestigious area of Limassol, Ypsonas, near all necessary amenities.

The proximity of the highway allows an easy connection with the city centre, the seaside and the main cities of the island.



-PLANS-Ground floor



### 1st Floor



## 2nd Floor



#### 3rd floor



#### 4th Floor