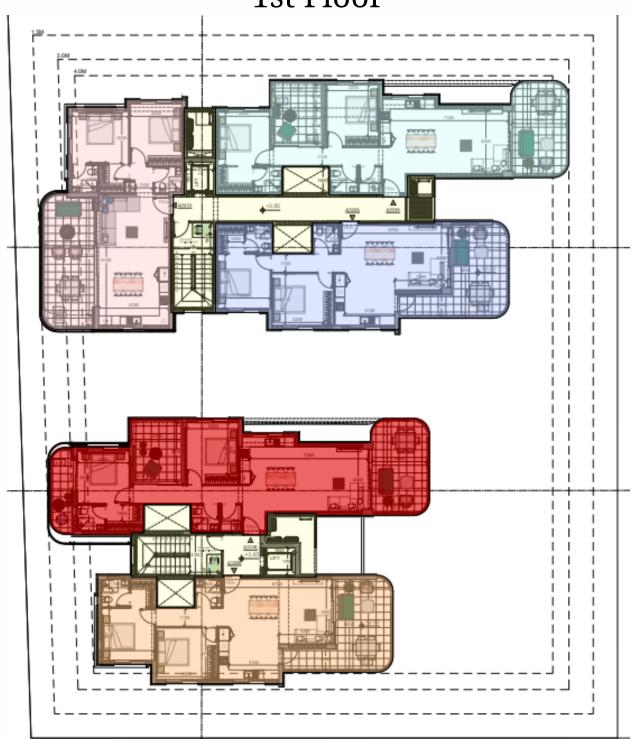

01           | 3 Beds | 3rd FLOOR | 102.90 | 18.90  | 6.60  |
| 302           | 2 Beds | 3rd FLOOR | 81.00  | 23.00  | -     |
| ΚΛΙΜΑΚΟΣΤΑΣΙΟ |        |           | 15.50  |        |       |
|               |        | ΣΥΝΟΛΟ    | 199.40 | 41.90  | 6.60  |
|               |        |           |        |        |       |
| 401           | 3 Beds | 4th FLOOR | 110.00 | 39.00  | 60.50 |
|               |        | ΣΥΝΟΛΟ    | 110.00 | 39.00  | 60.50 |
|               |        |           | 695.90 | 176.30 | 73.70 |





The building is located in one of the most prestigious area of Limassol, Ypsonas, near all necessary amenities.

The proximity of the highway allows an easy connection with the city centre, the seaside and the main cities of the island.



-PLANS-Ground floor



### 1st Floor



## 2nd Floor



#### 3rd floor



#### 4th Floor