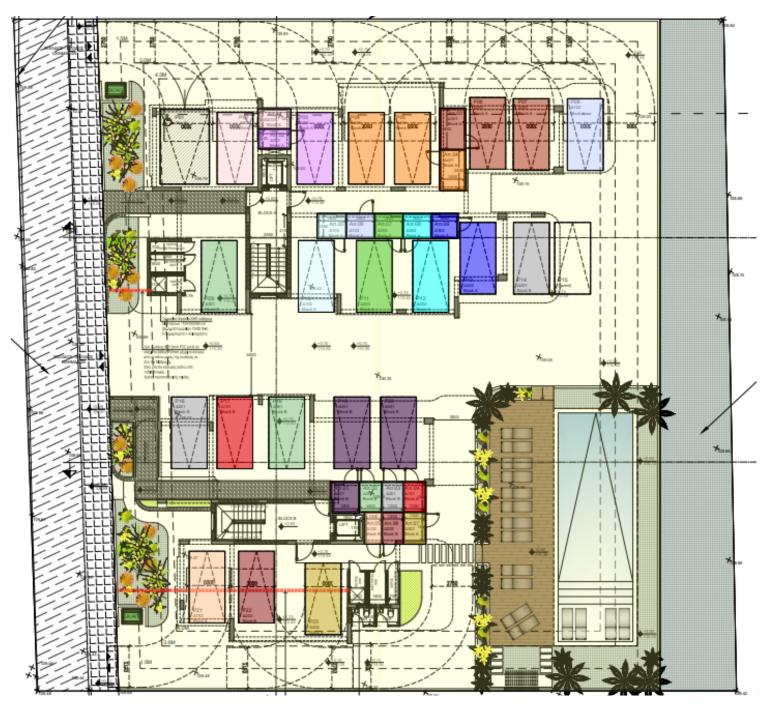

|       |
| 301           | 3 Beds | 3rd FLOOR | 102.90 | 18.90  | 6.60  |
| 302           | 2 Beds | 3rd FLOOR | 81.00  | 23.00  | -     |
| ΚΛΙΜΑΚΟΣΤΑΣΙΟ |        |           | 15.50  |        |       |
|               |        | ΣΥΝΟΛΟ    | 199.40 | 41.90  | 6.60  |
|               |        |           |        |        |       |
| 401           | 3 Beds | 4th FLOOR | 110.00 | 39.00  | 60.50 |
|               |        | ΣΥΝΟΛΟ    | 110.00 | 39.00  | 60.50 |
|               |        |           | 695.90 | 176.30 | 73.70 |





The building is located in one of the most prestigious area of Limassol, Ypsonas, near all necessary amenities.

The proximity of the highway allows an easy connection with the city centre, the seaside and the main cities of the island.



-PLANS-Ground floor



### 1st Floor



## 2nd Floor



#### 3rd floor



#### 4th Floor