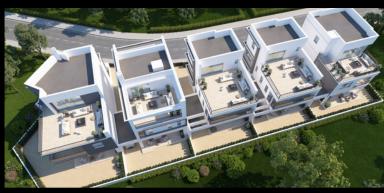

## - Five Houses (m2) -

|         | Plot | Covered<br>Areas | Covered verandas | Uncovered Verandas | Covered Parking |
|---------|------|------------------|------------------|--------------------|-----------------|
|         |      |                  |                  |                    |                 |
| House 1 | 292  | 273              | 20               | 37                 | 27              |
|         |      |                  |                  |                    |                 |
| House 2 | 233  | 216              | 26               | 50                 | 16              |
|         |      |                  |                  |                    |                 |
| House 3 | 243  | 228              | 21               | 46                 | 16              |
|         |      |                  |                  |                    |                 |
| House 4 | 275  | 262              | 24               | 69                 | 20              |
|         |      |                  |                  |                    |                 |
| House 5 | 341  | 309              | 58               | 70                 | 21              |